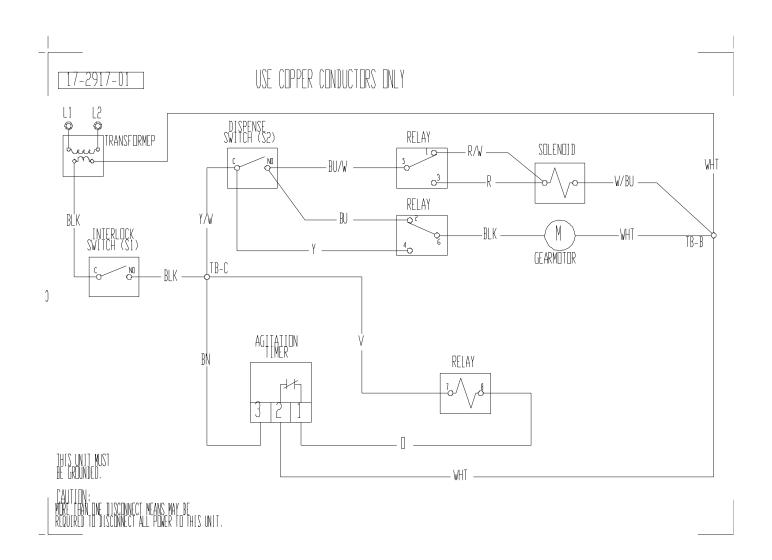

t                 |
| 9      | A38092-001 | Control panel                      |
| 10     | A38091-001 | Ice chute mount                    |

HD156
Door and Solenoid



| Item   | Part       |               |
|--------|------------|---------------|
| Number | Number     | Description   |
| 1      | A34801-001 | Ice door      |
| 2      | 03-0396-08 | Cotter pin    |
| 3      | A38098-001 | Solenoid link |
| 4      | 02-3088-01 | Long axle     |
| 5      | 03-1407-02 | Washer        |
| 6      | A32685-001 | Axle, linkage |
| 7      | 12-2862-01 | Solenoid      |
| 8      | A32690-001 | Door spring   |
| 9      | A34802-001 | Door hinge    |
| 10     | 03-0396-08 | Cotter pin    |
| 11     | 12-1213-02 | Bushing       |

# HD156 Wiring Diagram 115/60/1



## HD156 Wiring Diagram 230/50/1