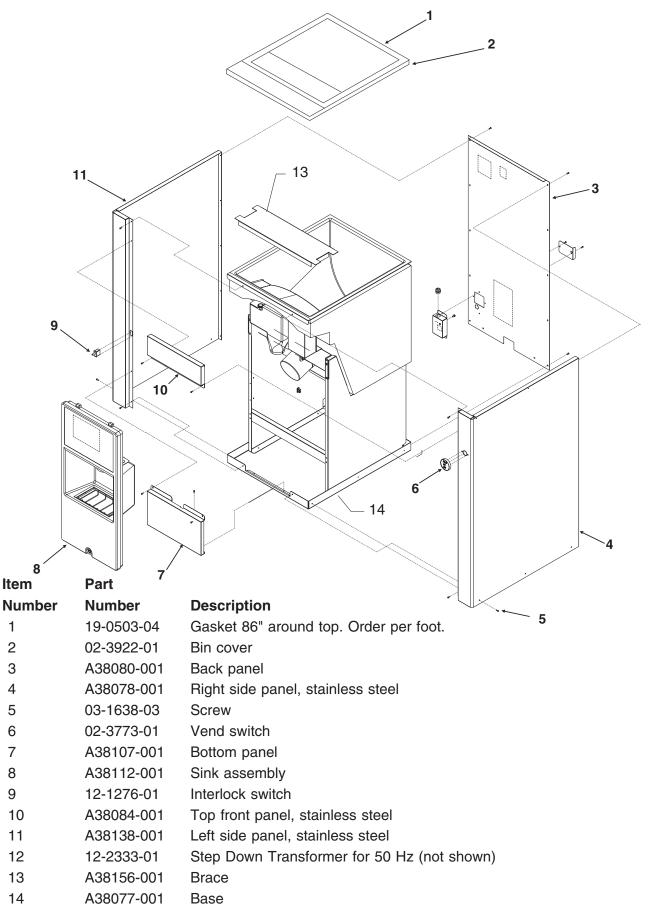

### **HD156 Cabinet Parts**

May 2002 Page 2

HD156 Sink Panel

| Item   | Part       |                   |
|--------|------------|-------------------|
| Number | Number     | Description       |
| 1      | 02-3923-01 | Sink & panel      |
| 2      | 17-2913-01 | Graphic           |
| 3      | 02-3924-01 | Grill             |
| 4      | A35618-001 | Lock & Key        |
| 5      | 02-3263-01 | Key only          |
| 6      | A38082-001 | Ice chute cover   |
| 7      | 02-3068-05 | Ice chute         |
| 8      | A38081-001 | Ice chute support |
| 9      | 03-3820-01 | Screw             |
| 10     | 03-1406-01 | Hex nut           |