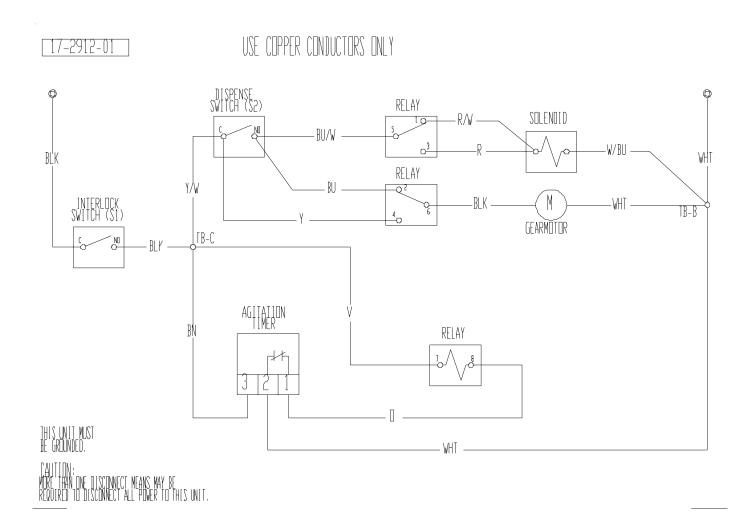

| A38094-001 | Gear motor bracket                 |
| 9      | A38092-001 | Control panel                      |
| 10     | A38091-001 | Ice chute mount                    |

HD156
Door and Solenoid



| Item   | Part       |               |
|--------|------------|---------------|
| Number | Number     | Description   |
| 1      | A34801-001 | Ice door      |
| 2      | 03-0396-08 | Cotter pin    |
| 3      | A38098-001 | Solenoid link |
| 4      | 02-3088-01 | Long axle     |
| 5      | 03-1407-02 | Washer        |
| 6      | A32685-001 | Axle, linkage |
| 7      | 12-2862-01 | Solenoid      |
| 8      | A32690-001 | Door spring   |
| 9      | A34802-001 | Door hinge    |
| 10     | 03-0396-08 | Cotter pin    |
| 11     | 12-1213-02 | Bushing       |

# HD156 Wiring Diagram 115/60/1



## HD156 Wiring Diagram 230/50/1