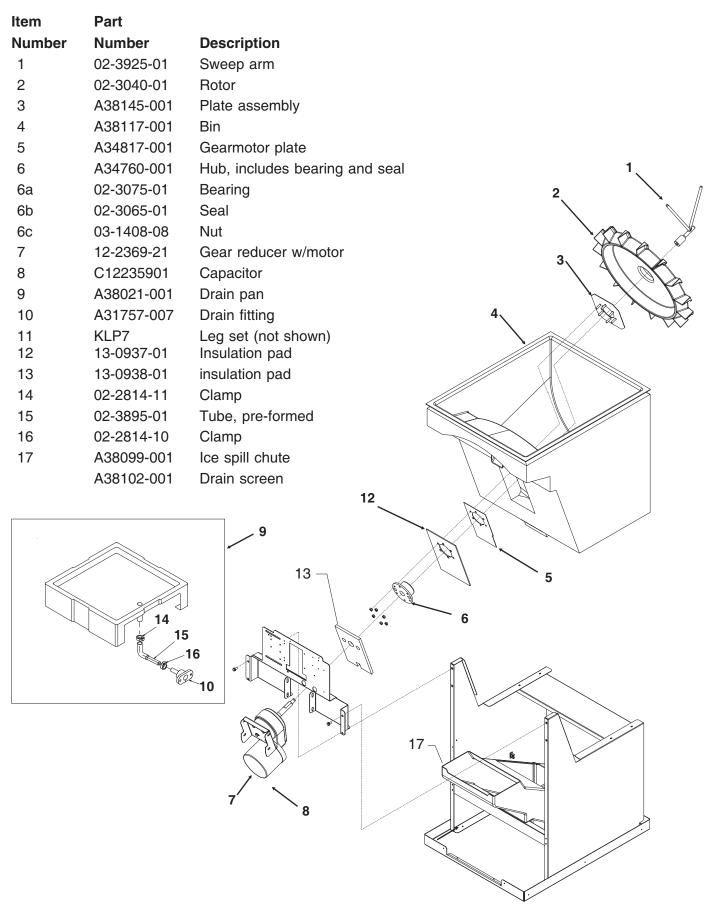

ing Mechanism    | Page 5 |
| Door and Solenoid       | Page 6 |
| Wiring Diagram 115/60/1 | Page 7 |
| Wiring Diagram 230/50/1 | Page 8 |

### **HD156 Cabinet Parts**



May 2002 Page 2

HD156 Sink Panel



| Item   | Part       |                   |
|--------|------------|-------------------|
| Number | Number     | Description       |
| 1      | 02-3923-01 | Sink & panel      |
| 2      | 17-2913-01 | Graphic           |
| 3      | 02-3924-01 | Grill             |
| 4      | A35618-001 | Lock & Key        |
| 5      | 02-3263-01 | Key only          |
| 6      | A38082-001 | Ice chute cover   |
| 7      | 02-3068-05 | Ice chute         |
| 8      | A38081-001 | Ice chute support |
| 9      | 03-3820-01 | Screw             |
| 10     | 03-1406-01 | Hex nut           |

# HD156 Bin Parts



September 2005 Page 4

# HD156 Dispensing Mechanism



| Item   | Part       |                                    |
|--------|------------|------------------------------------|
| Number | Number     | Description                        |
| 1      | 18-2239-00 | Terminal Board                     |
| 2      | 12-2858-02 | Control relay                      |
| 3      | 12-2859-01 | Timer - 3 seconds on every 2 hours |
| 4      | A38093-001 | Cover                              |
| 5      | A38087-001 | Solenoid cover                     |
|        | 03-3829-01 | Thumb screws for cover             |
| 6      | 02-3073-01 | Spout adapter                      |
| 7      | 13-0882-01 | Rubber mounts                      |
| 8      | A38094-001 | Gear motor bracket                 |
| 9      |