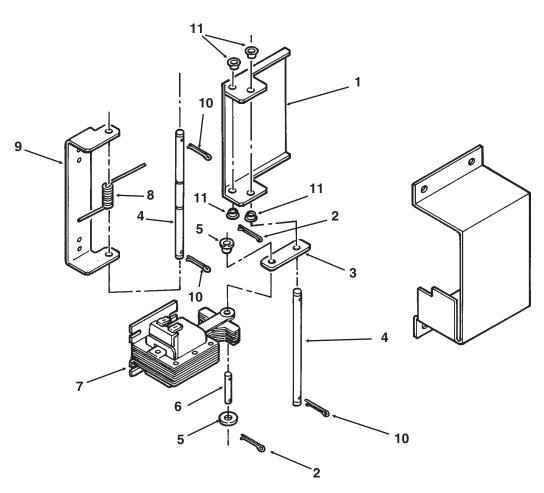

# HD156 Dispensing Mechanism

| Item   | Part       |                                    |
|--------|------------|------------------------------------|
| Number | Number     | Description                        |
| 1      | 18-2239-00 | Terminal Board                     |
| 2      | 12-2858-02 | Control relay                      |
| 3      | 12-2859-01 | Timer - 3 seconds on every 2 hours |
| 4      | A38093-001 | Cover                              |
| 5      | A38087-001 | Solenoid cover                     |
|        | 03-3829-01 | Thumb screws for cover             |
| 6      | 02-3073-01 | Spout adapter                      |
| 7      | 13-0882-01 | Rubber mounts                      |
| 8      | A38094-001 | Gear motor bracket                 |
| 9      | A38092-001 | Control panel                      |
| 10     | A38091-001 | Ice chute mount                    |