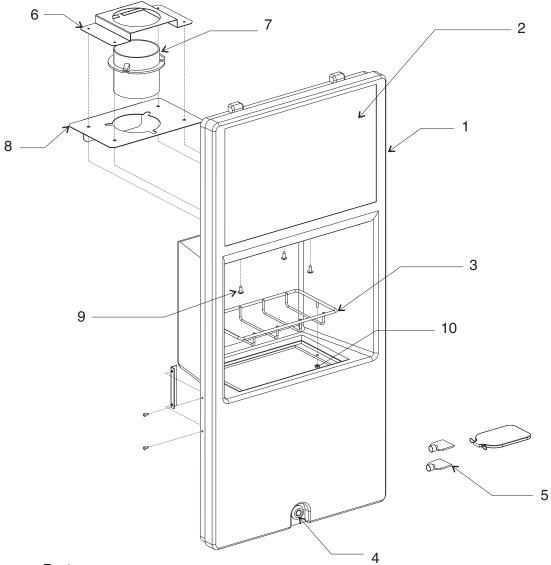

### **HD156 Cabinet Parts**

May 2002 Page 2

HD156 Sink Panel

| Item   | Part       |                   |
|--------|------------|-------------------|
| Number | Number     | Description       |
| 1      | 02-3923-01 | Sink & panel      |
| 2      | 17-2913-01 | Graphic           |
| 3      | 02-3924-01 | Grill             |
| 4      | A35618-001 | Lock & Key        |
| 5      | 02-3263-01 | Key only          |
| 6      | A38082-001 | Ice chute cover   |
| 7      | 02-3068-05 | Ice chute         |
| 8      | A38081-001 | Ice chute support |
| 9      | 03-3820-01 | Screw             |
| 10     | 03-1406-01 | Hex nut           |