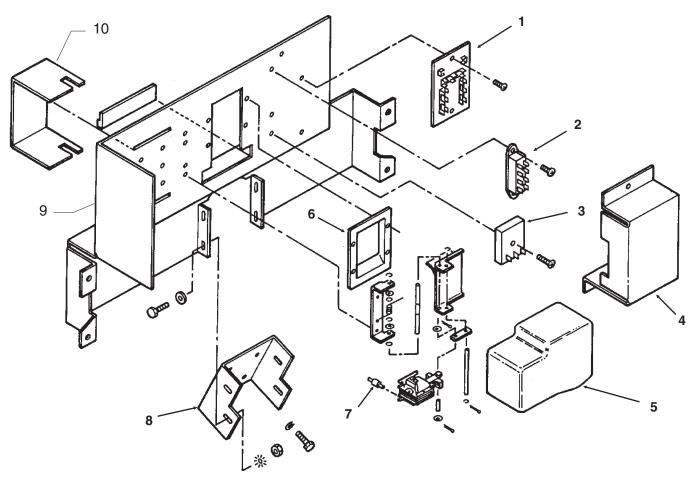

# HD156 Dispensing Mechanism

| Item   | Part       |                                    |
|--------|------------|------------------------------------|
| Number | Number     | Description                        |
| 1      | 18-2239-00 | Terminal Board                     |
| 2      | 12-2858-02 | Control relay                      |
| 3      | 12-2859-01 | Timer - 3 seconds on every 2 hours |
| 4      | A38093-001 | Cover                              |
| 5      | A38087-001 | Solenoid cover                     |
|        | 03-3829-01 | Thumb screws for cover             |
| 6      | 02-3073-01 | Spout adapter                      |
| 7      | 13-0882-01 | Rubber mounts                      |
| 8      | A38094-001 | Gear motor bracket                 |
| 9      | A38092-001 | Control panel                      |
| 10     | A38091-001 | Ice chute mount                    |