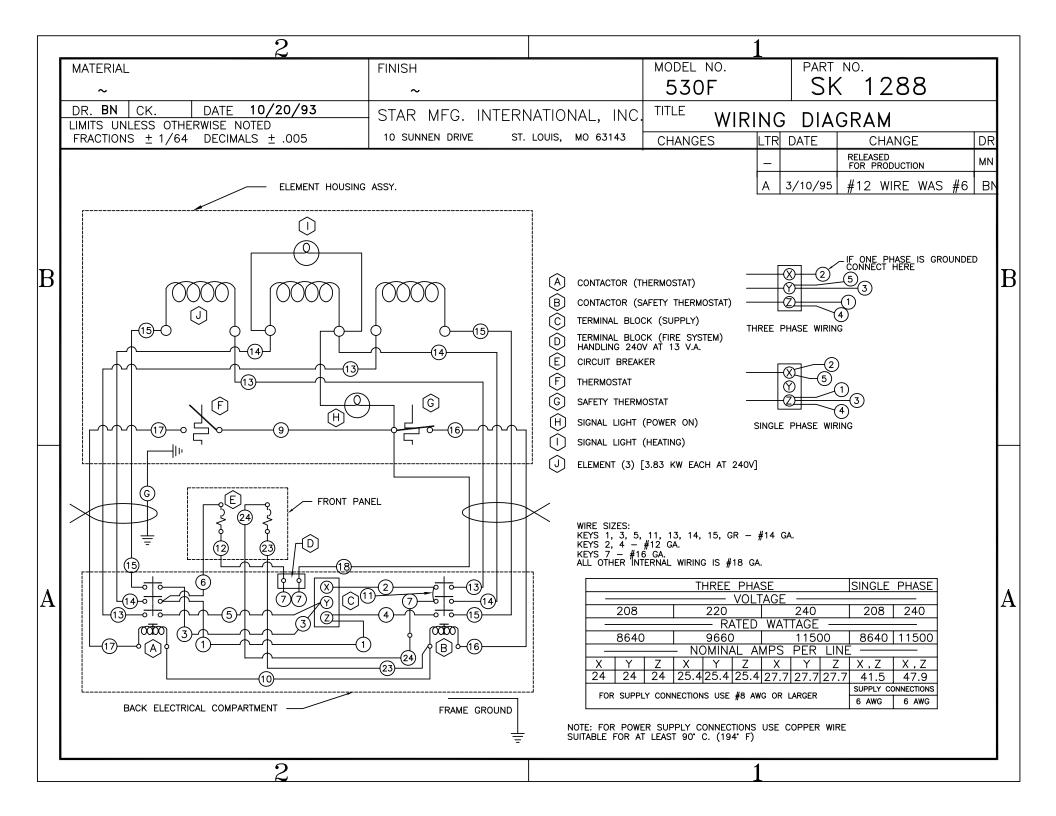

#### **POWER SUPPLY**

The Model 530FA is wired at the factory for operation on a three phase power supply. For specific wiring, check the wiring diagram.