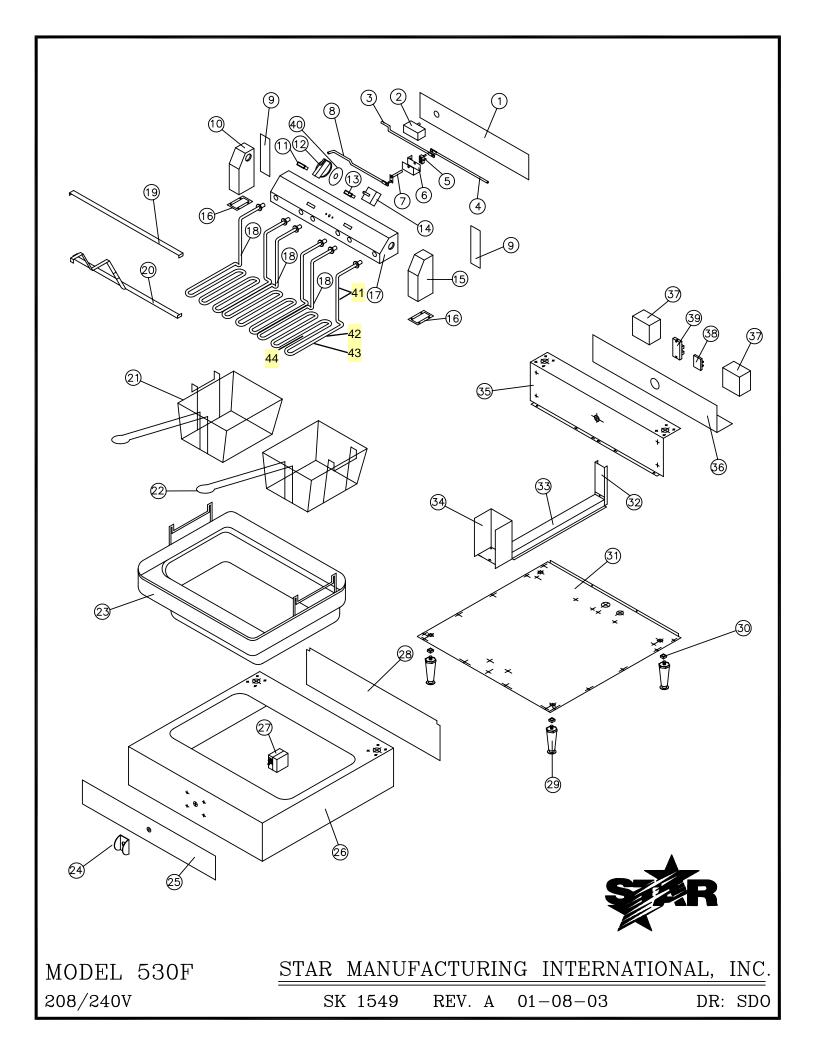

#### **CLEAN KETTLE BEFORE USING**

Take out baskets, push and hold element catch, lift up on element lift handle until elements lock in a vertical position, and remove kettle. The kettle can be cleaned in a sink like any other pot or container.

#### **DRAINING KETTLE**

Turn switch to "OFF." Raise element to the first stop and allow to drain. Raise the element to the vertical position and siphon the oil out of the kettle.

#### CAUTION

DO NOT ATTEMPT TO REMOVE THE KETTLE FILLED WITH HOT OIL. CONTACTING HOT OIL CAN RESULT IN SERIOUS INJURIES OR DEATH.

If you do not have a siphon, order one from your dealer or dip the oil out and strain into a container. After oil has been removed, remove the kettle and clean.