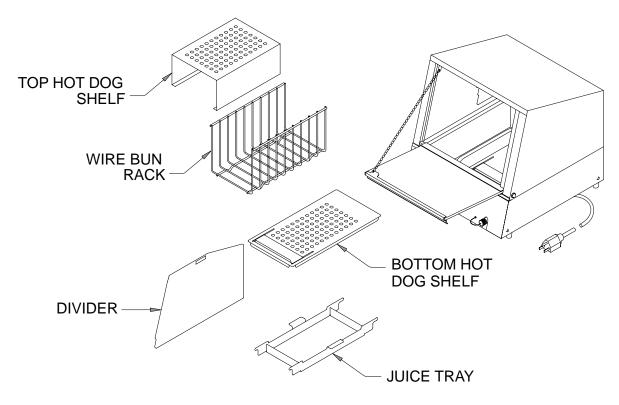

## MODEL 35SSA OR 70SSA STEAMER CONVERSION TO BUNS ONLY UNIT.

The kit should contain the following items. Make sure all items are in the kit.

Required Tools: No tools are required.

- 1. Caution: Unplug the unit and let cool before proceeding with any work.
- 2. Remove the following items from the unit (see figure 1).
  - A. Remove the divider.
  - B. Remove the wire bun rack.
  - C. Remove the top hot dog shelf.
  - D. Remove the bottom hot dog shelf (the tray with holes).
  - E. Remove the juice tray.