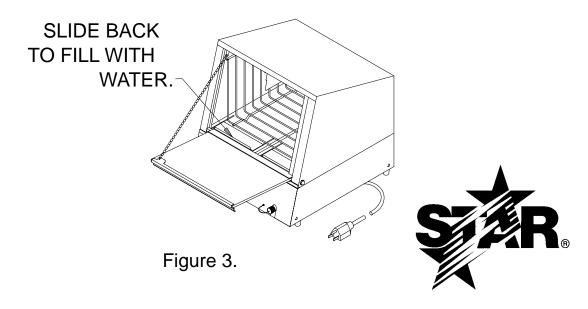

### **INSTRUCTIONS**

MODEL 35SSA OR 70SSA STEAMER CONVERSION TO BUNS ONLY UNIT.

Figure 2.

4. The completed assembly should look like figure 3. Slide the cover at the front of the bun shelf assembly to control humidity and to fill with water.