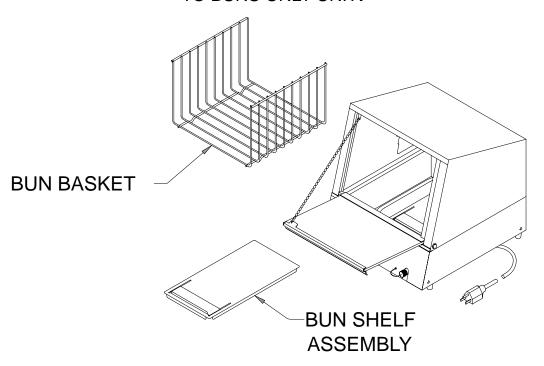

# MODEL 35SSA OR 70SSA STEAMER CONVERSION TO BUNS ONLY UNIT.

Figure 1.

- 3. Install the following items in the unit (see figure 2).
  - A. Install the new bun shelf assembly next to the existing bun shelf assembly.
  - B. Install the new wire bun basket.