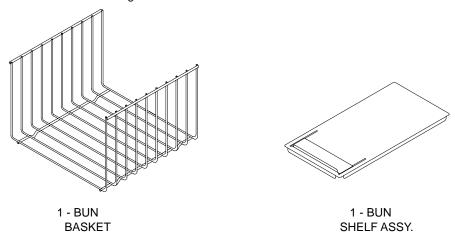

# MODEL 35SSA OR 70SSA STEAMER CONVERSION TO BUNS ONLY UNIT.

Figure 1.

- 3. Install the following items in the unit (see figure 2).
  - A. Install the new bun shelf assembly next to the existing bun shelf assembly.
  - B. Install the new wire bun basket.