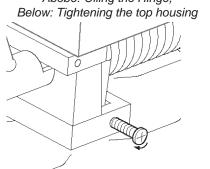

### TOP HOUSING MAINTENANCE

The Spring setting which holds the top housing in the up position is set at the factory and should provide many years of use without the need of adjusting. After a extended period of time the top housing may not maintain its original setting, therefore the spring tension can be adjusted by tightening and loosening the Retainer bolts on the back of the unit.