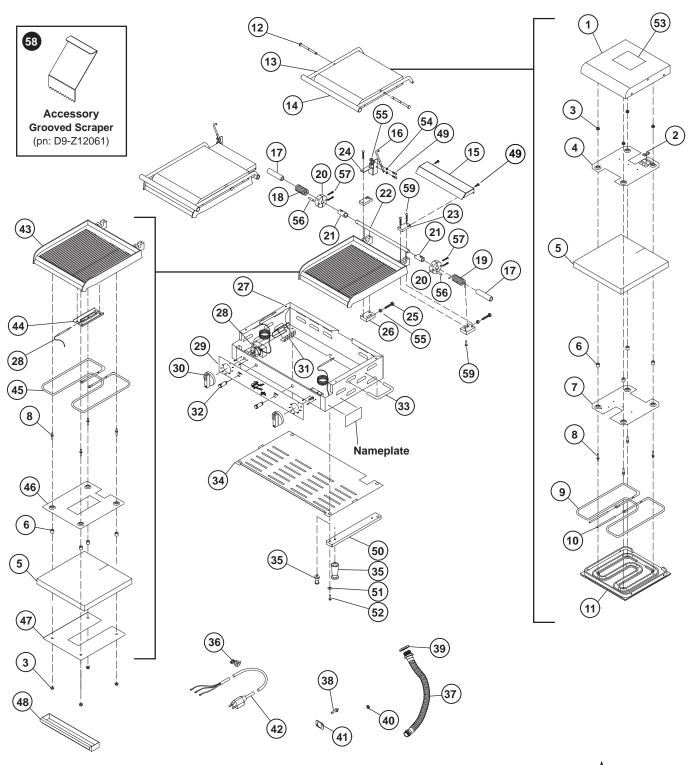

### 10" TWO SIDED GRILLS

MODEL: GX10IG, GX10IS, GX10ISG

|                                                                                                       |                            | NI. was la au | <u> </u>                                           |                |
|-------------------------------------------------------------------------------------------------------|----------------------------|---------------|----------------------------------------------------|----------------|
| .,                                                                                                    | Part                       | Number<br>Per |                                                    |                |
| Key                                                                                                   | Number                     | Unit          |                                                    | Description    |
| Number                                                                                                |                            |               |                                                    | Description    |
| 1                                                                                                     | D9-GR0239                  | 1             | TOP HOUSING & CONDUIT - 10                         | ALL            |
| 2                                                                                                     | 2C-Z2054                   | 1             | CLAMP, THERMISTOR                                  | ALL            |
| 3                                                                                                     | 2C-Z2893                   | 8             | NUT 10-24 Hex STL ZP                               | ALL<br>ALL     |
| 4                                                                                                     | D9-GR0228                  | 1             | TOP INS. PLATE ASSY -10"                           | ALL            |
| 5                                                                                                     | D9-Z2908                   | 1             | INSULATION, 10"                                    |                |
| 6<br>7                                                                                                | 2A-Z6604                   | 8<br>1        | SPACER, INSULATION PLATE                           | ALL<br>ALL     |
| 8                                                                                                     | D9-Z7646<br>2C-08-07-0285  | 8             | PLATE, ELE.&INS RET10"<br>SCREW 10-24 x 3/4 3/8    | ALL            |
| 9                                                                                                     | PS-Z7761                   | 1             | ELEMENT, TOP, 600W, 120V-10"                       | 120 V          |
| ]                                                                                                     | PS-Z2019                   |               | ELEMENT, HEATING 800W/240V                         | 230/240 V      |
| 10                                                                                                    | 10-E1500                   | 3"            | SLEEVING #4 .208ID GLASS                           | ALL            |
| 11                                                                                                    | 2F-Z7657                   | 1             | CASTING, IRON, TOP GR - 10"                        | GROOVED MODELS |
|                                                                                                       | 2F-Z7737                   | 1             | CASTING, IRON, TOP SM10"                           | SMOOTH MODELS  |
| 12                                                                                                    | 2V-Z7641                   | 2             | ROD, ARM CONNECTION COMMON                         | ALL            |
| 13                                                                                                    | 2B-Z7860                   | 2             | ARM, SIDE COMMON                                   | ALL            |
| 14                                                                                                    | 2V-Z7662                   | 1             | HANDLE -10" GRILL EXPRESS                          | ALL            |
| 15                                                                                                    | D9-Z8769                   | 1             | COVER, HINGE 10                                    | ALL            |
| 16                                                                                                    | 2V-Z3252                   | 1             | ROD - TOP HOUSING LATCH                            | ALL            |
| 17                                                                                                    | 2V-Z7863                   | 2             | SPACER, INSIDE 10"                                 | ALL            |
| 18                                                                                                    | 2P-Z8824                   | 1             | SPRING, TORSION LH                                 | ALL            |
| 19                                                                                                    | 2P-Z8823                   | 1             | SPRING, TORSION RH                                 | ALL            |
| 20                                                                                                    | 2V-Z8407                   | 2             | COLLAR, 2 PIECE COMMON                             | ALL            |
| 21                                                                                                    | 2V-Z7862                   | 2             | SPACER, OUTSIDE COMMON                             | ALL            |
| 22                                                                                                    | 2V-Z7861                   | 1             | ROD, HINGE 10"                                     | ALL            |
| 23                                                                                                    | 2F-Z8529                   | 2             | RETAINER, HANDLE COMMON                            | ALL            |
| 24                                                                                                    | D9-Z8444                   | 1             | BRACKET, MTG - TOP LATCH ROD                       | ALL            |
| 25                                                                                                    | 2C-Z2992                   | 2             | BOLT 1/4"-20X1 PHP STL NP                          | ALL            |
| 26                                                                                                    | 2F-Z7910                   | 2             | RETAINER, SPRING                                   | ALL            |
| 27                                                                                                    | D9-GR0253                  | 1             | BODY ASSY - 10"                                    | ALL            |
| 28                                                                                                    | 2T-Y2313                   | 1             | THERMOSTAT 118V-236V                               | ALL            |
| 29                                                                                                    | 2M-Z8848                   | 1             | OVERLAY EXP GRILL - 10"                            | ALL            |
| 30                                                                                                    | 2R-Z8847                   | 1             | KNOB, T-STAT CONTROL                               | ALL            |
| 31                                                                                                    | 2E-Z2894                   | 1             | TERMINAL BLOCK (304)                               | ALL            |
| 32                                                                                                    | 2J-Y6689                   | 1             | PILOT LIGHT 120V                                   | 120 V          |
|                                                                                                       | 2J-Z2329                   | 1             | PILOT LIGHT 240 V                                  | 230/240 V      |
| 33                                                                                                    | 2V-Z8859                   | 2             | SPACER, SIDE                                       | ALL            |
| 34                                                                                                    | D9-Z7697                   | 1             | PLATE, BOTTOM-10"                                  | ALL            |
| 35                                                                                                    | 2A-Z1485                   | 4             | FOOT 1" ADJUSTABLE                                 | ALL            |
| 36                                                                                                    | 2K-Y3240                   | 1             | BUSHING HEYCO SR 17-2                              | ALL            |
| 37                                                                                                    | 2E-Z2898                   | 1             | CONDUIT ASSY, PTFE                                 | ALL            |
| 38                                                                                                    | 2C-Z3917                   | 2             | RIVET, POP                                         | ALL            |
| 39                                                                                                    | 2E-Z3768                   | 1             | LOCKNUT, CONDUIT 1/2 IN                            | ALL            |
| 40                                                                                                    | 2C-Z3780                   | 2             | RETAINER, CONDUIT                                  | ALL            |
| 41                                                                                                    | 2A-Z3827                   | 1             | PLATE, STAMPING - CONDUIT                          | ALL            |
| 42                                                                                                    | D9-Z8861                   | 1             | CORD SET 14/3 120V 15A                             | 120 V          |
|                                                                                                       | 2E-Y9251                   | 1 1           | CORD SET CONT EUR 16AMP                            | 230V           |
| 40                                                                                                    | 2E-Z2770                   | 1             | CORD, POWER, 14-3, 6-15                            | 240 V          |
| 43                                                                                                    | 2F-Z7730                   | 1 1           | CASTING, IRON, BOTTOM GR - 10"                     | GROOVED MODELS |
| ,,                                                                                                    | 2F-Z7756                   | 1             | CASTING, IRON, BOT., SM10"                         | SMOOTH MODELS  |
| 44                                                                                                    | D9-GR0229                  | 1             | BRACKET ASSY, THERMOSTAT                           | ALL            |
| 45                                                                                                    | 2N-Z7765                   | 1             | ELEMENT, BOT, 800W, 120V-10                        | 120 V          |
| 4.0                                                                                                   | 2N-Z2020                   | 1             | ELEMENT, HEATING 1000W/240                         | 230/240V       |
| 46                                                                                                    | D9-Z7677                   | 1             | ELEMENT PLATE, BOTTOM-10"                          | ALL            |
| 47                                                                                                    | D9-Z7676                   | 1             | INS. PLATE, BOTTOM-10"                             | ALL            |
| 48                                                                                                    | D9-Z8842                   | 1             | GREASE CUP 10"                                     | ALL            |
| 49                                                                                                    | 2C-1512                    | 6             | SCREW 10-24X3/8 RHP STL NP                         | ALL            |
| 53                                                                                                    | 2M-Z2620                   | 1             | LABEL CAUTION, BI-LINGUAL                          | ALL            |
| 54                                                                                                    | 2C-6260                    | 2             | WASHER #10 INT STL NP                              | ALL            |
| 55<br>56                                                                                              | 2C-2559                    | 2             | NUT 10-24 ACHD BR NP                               | ALL            |
| 56<br>57                                                                                              | 2A-Z8408                   | 2<br>4        | PIN, SLOTTED SPRING-S.S.<br>SCREW 10-32 X 3/4 SHCS | ALL<br>ALL     |
| 57<br>58                                                                                              | 2C-08-07-0236<br>D9-Z12061 | 4             | SCRAPER-GROOVES                                    | ACCESSORY      |
| 59                                                                                                    | 2C-Z5193                   | 8             | SCREW 10-24 X .75 PH SS                            | ALL            |
| Ja                                                                                                    | 20-23133                   |               | GOILEVE 10-24 A .13 FIT 33                         | ALL            |
| Some items are included for illustrative purposes only and in certain instances may not be available. |                            |               |                                                    |                |

Some items are included for illustrative purposes only and in certain instances may not be available.