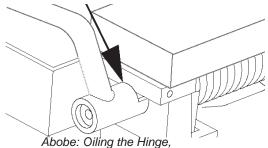

### MONTHLY LUBRICATION/INSPECTION

Apply two (2) drops of non-toxic mineral or vegetable oil to hinge bracket at the rear.

Check the bolts, screws and nuts, tighten if necessary.