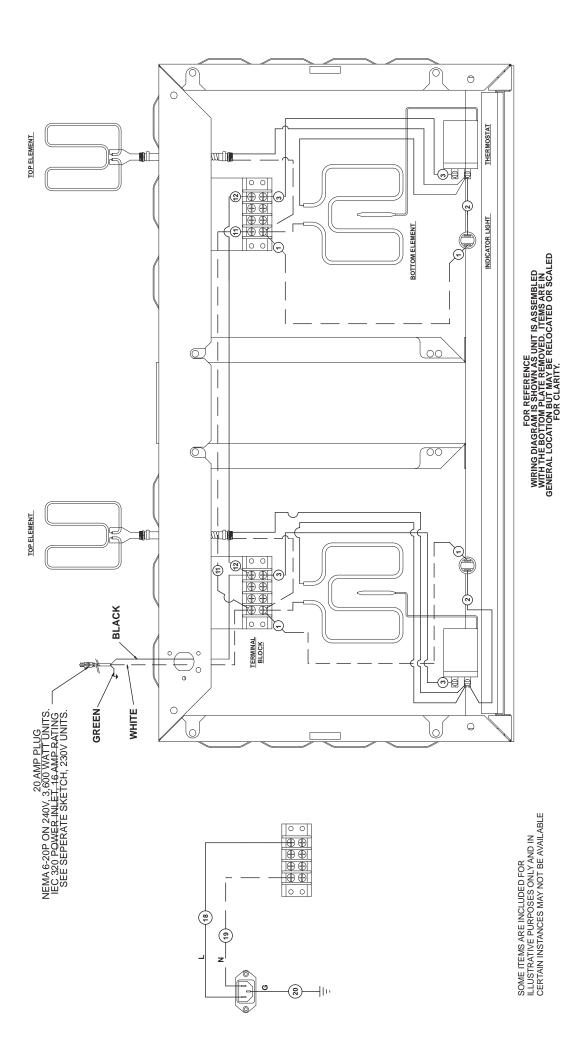

2M-4497-2 12/06

(<u>R</u>)

FOR REFERENCE
WIRING DIAGRAM IS SHOWN AS UNIT IS ASSEMBLED
WITH THE BOTTOM PLATE REMOVED. ITEMS ARE IN
GENERAL LOCATION BUT MAY BE RELOCATED OR SCALED
FOR CLARITY

# MODEL: GX & PBF SINGLE LID SERIES, WIRE DIAGRAM, 120V/230/240V

# MODEL: GX & PBF DOUBLE LID SERIES, WIRE DIAGRAM, 230/240V

THIS DRAWING CONTAINS INFORMATION CONFIDENTIAL TO STAR MFG. INT'L. INC. NO REPRODUCTION OR DISCLOSURE OF ITS CONTENTS IS PERMITTED.

STAR INTERNATIONAL HOLDINGS INC. COMPANY SK2118 Rev - 02/16/2005

SOME ITEMS ARE INCLUDED FOR ILLUSTRATIVE PURPOSES ONLY AND IN CERTAIN INSTANCES MAY NOT BE AVAILABLE

This drawing contains information confidential to Star Manufacturing International, Inc. No reproduction or disclosure of its contents is permitted