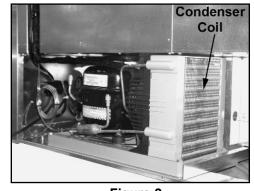

- 1. Discontinue power to refrigeration system by turning temperature control switch all the way to the left.
- 2. Make sure all doors and food storage lids are closed.
- 3. Pull cabinet forward and remove power cord from receptacle.
- 4. For condensing unit access, remove all 1/4" hex head screws off rear grill and pull grill straight out. (See **Fig.1** & **Fig.2**)
- 5. Use a vacuum cleaner with proper brush attachments or compressed air to clean the condenser, compressor-motor and related parts.
- 6. After cleaning, reassemble cabinet and properly restore power.

Figure 1 "Removal of Rear Grill"

Figure 2 "Condenser Unit"

WARNING: Failure to keep condenser clean may cause premature failure of motor-compressor which will NOT be covered by warranty.