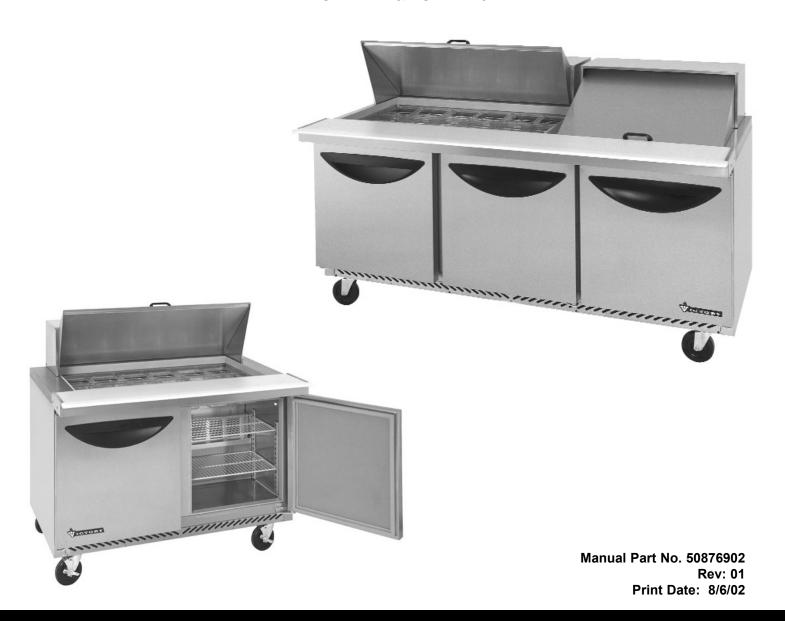

# Installation, Operation & Troubleshooting Instructions Salad/Sandwich & Big Top Salad/Sandwich Refrigerators

For Models:VUR3-BT, VUR4-12BT, VUR4-18BT, VUR5-18BT, VUR5-24BT, VUR6-18BT, VUR6-24BT, VUR6-30BT, VUR60-SBS, VUR60-SST, VUR60-12, VUR-60-16, VUR72-12 & VUR72-18