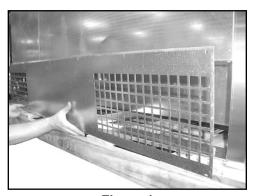

- 1. Discontinue power to refrigeration system by turning temperature control switch all the way to the left.
- 2. Make sure all doors and food storage lids are closed.
- 3. Pull cabinet forward and remove power cord from receptacle.
- 4. For condensing unit access, remove all 1/4" hex head screws off rear grill and pull grill straight out. (See **Fig.1** & **Fig.2**)
- 5. Use a vacuum cleaner with proper brush attachments or compressed air to clean the condenser, compressor-motor and related parts.
- 6. After cleaning, reassemble cabinet and properly restore power.

Figure 1 "Removal of Rear Grill"

Figure 2 "Condenser Unit"

WARNING: Failure to keep condenser clean may cause premature failure of motor-compressor which will NOT be covered by warranty.