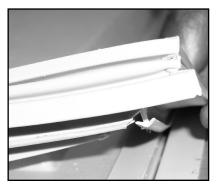

#### **Installing Replacement Door Gasket (if required)**

#### Removing

Beginning at one corner, pry gasket loose from the retaining strip. Peel remainder of gasket from the door and discard.

#### <u>Replacing</u>

Before replacing, be sure the gasket and door are at room temperature. (If necessary, soak the gasket in warmwater to make it more pliable.) Align new gasket frame on the door retainer strip. Starting at one corner, press each corner of the gasket into the retainer strip. Once started, the gasket can be easily inserted around the entire perimeter of the door by simply press rolling into place.

"Door Gasket & Retainer Strip"