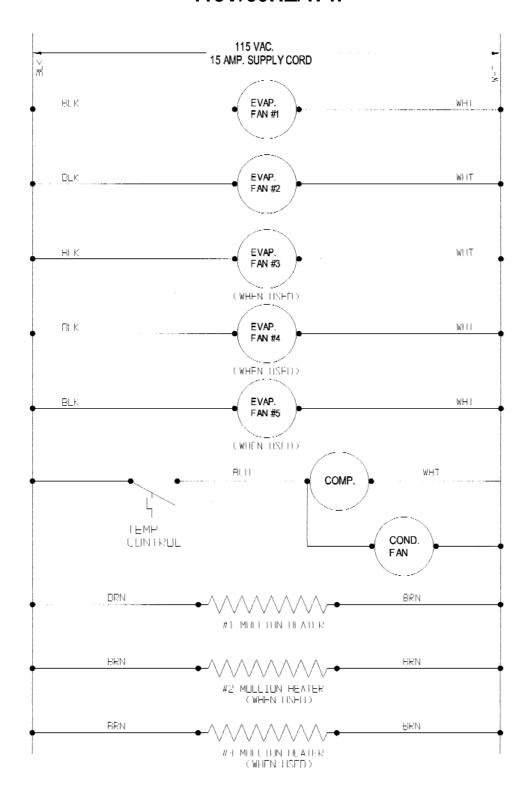

# "VUR" Salad/Sandwich & Big Top Salad/Sandwich 115V/60HZ/1Ph

Victory Refrigeration Inc 110 Woodcrest Road Cherry Hill, NJ 08003-3648 Tel: (856) 428-4200 **Fax:** (856) 428-7299

Web: www.victory-refrig.com E-mail: service@victory-refrig.com or